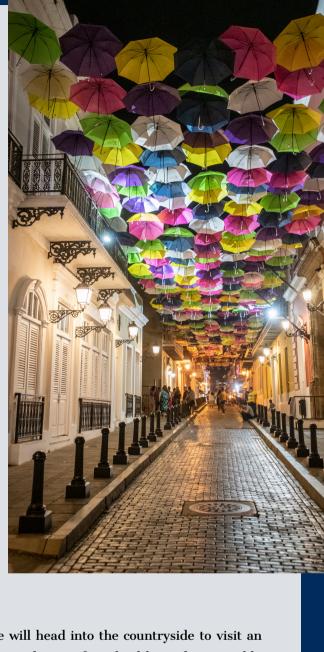

From here, we'll head out for an Old San Juan walking tour. Stroll the narrow streets of this UNESCO World Heritage site, taking in the colorful buildings, the Cathedral of San Juan Bautista, the San Juan Gate and Paseo de La Princesa. Explore the historic shops and cafes along the beautiful tree-lined promenade that dates back to to 1853.