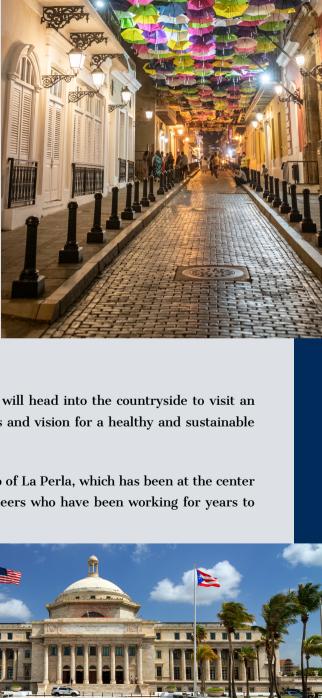

From here, we'll head out for an Old San Juan walking tour. Stroll the narrow streets of this UNESCO World Heritage site, taking in the colorful buildings, the Cathedral of San Juan Bautista, the San Juan Gate and Paseo de La Princesa. Explore the historic shops and cafes along the beautiful tree-lined promenade that dates back to to 1853.

# DECEMBER 17 — COMMUNITY AND CONNECTIONS

After a filling breakfast of local empanadillas and lots of coffee, we will head into the countryside to visit an eco-farm. Meet with the people who work there to hear their stories and vision for a healthy and sustainable agricultural future for the people of Puerto Rico.

As we return to San Juan, we will visit the fantastically colorful barrio of La Perla, which has been at the center of revitalization efforts. Hear from local business owners and volunteers who have been working for years to rebuild the neighborhood.