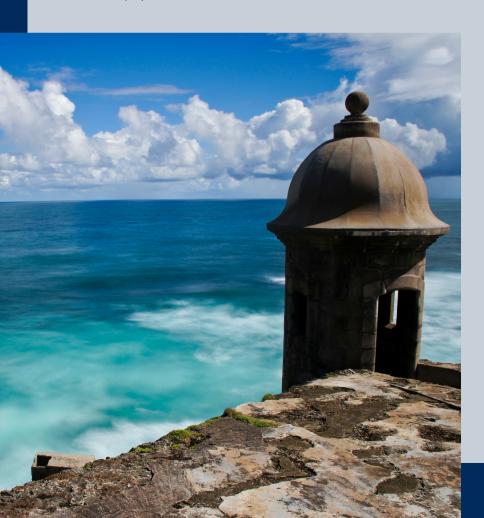

From here, we'll head out for an Old San Juan walking tour. Stroll the narrow streets of this UNESCO World Heritage site, taking in the colorful buildings, the Cathedral of San Juan Bautista, the San Juan Gate and Paseo de La Princesa. Explore the historic shops and cafes along the beautiful tree-lined promenade that dates back to to 1853.