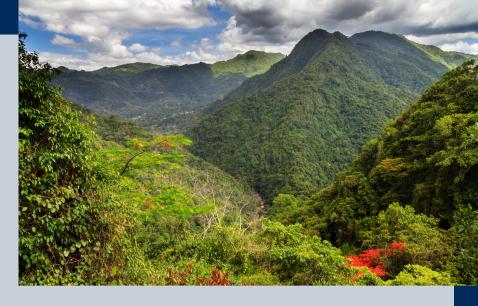

#### DECEMBER 19 — SOUNDS OF THE RAINFOREST

After enjoying breakfast and Caribbean coffee, we'll head to the majestic El Yunque National Forest. Today, you'll learn about the startlingly diverse landscapes of this island—and how its inhabitants have been adversely impacted by recent national disasters.

As the only Rainforest in the US National Parks Department, EL Yunque is a major draw for international tourism. We'll enjoy a tranquil hike through along the La Mina Trail, crossing gushing streams and picturesque waterfalls. Enjoy a picnic lunch in the forest where we will meet with a local NGO to discuss their environmental revitalization projects. After lunch, cool off with a dip at Juan Diego falls!